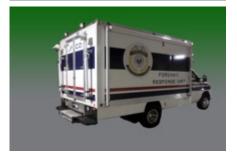

# Mac's Ambulance Lift

MACS is Making Ambulance Crews Safer with the Mac's Ambulance Lift. The lift comes with a 750 lbs. weight capacity and the platform is universal and can accommodate any cot or stretcher you use. The Bumper Stow Technology makes the lift available to the ambulance crew at all times and functions as a bumper and step. Now with handles for easier stow. Don't Strain Your Back...Go See Mac!

Platform sizes 24" x 64", 24" x 76" or 30" x 76" Weight capacity 750 lbs.