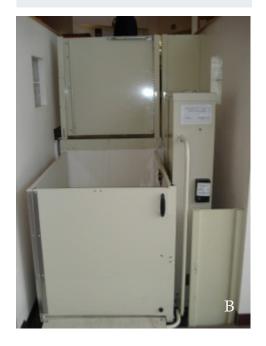

# Mac's Vertical Home Lift PL Series

Made in the USA 10 Year Limited Warranty, Best in the industry Outdoor/Indoor use

Mac's Vertical Home Lifts PL-50, PL-72 and PL-90 are designed and engineered for everyday use. It is easy to operate, easy to install and virtually maintenance free. Every safety detail has been designed into the lifts, including non-slip platform and ramp, constant pressure switches, a low platform for easy roll on/off, safety ramp (barrier) and railing all with rolled edges.

The Mac's PL-50 is sturdy enough lift 750 lbs. It is all weather and ready for outdoor/indoor use.

## A. Mac's PL-50

Weight capacity is 750 lbs. max Lifting height is 50" max 110V AC Powered Platform size 32" wide x 48" long

### C. Mac's PL-90

Weight capacity is 750 lbs. max Lifting height is 90" max 110V AC Powered Platform size 32" wide x 48" long

### B. Mac's PL-72

Weight capacity is 750 lbs. max Lifting height is 72" max 110V AC Powered Platform size 32" wide x 48" long

D. Mac's PL-50 w/ 90 degree exit platform Weight capacity is 750 lbs. max Lifting height is 50" max 110V AC Powered Platform size 36" wide x 54" long