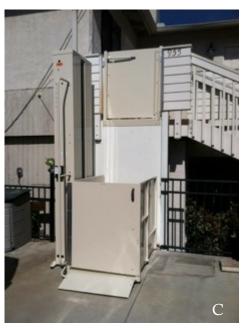

# Mac's Vertical Home Lift PL ADA Series

Made in the USA 5 Year Limited Warranty, **Best in the industry** Outdoor/Indoor use

Mac's Vertical Home Lifts PL-ADA Series are designed and engineered for everyday use. It is easy to operate, easy to install and virtually maintenance free. Every safety detail has been designed into the lifts, including non-slip platform and ramp, constant pressure switches, a low platform for easy roll on/off, safety ramp (barrier) and railing all with rolled edges.

# A. Mac's PL-50 ADA

Weight capacity is 750 lbs. max Lifting height is 50" max 110V AC Powered Platform size 32" wide x 48" long

# B. Mac's PL-50 ADA w/ Platform gate & interlock

Weight capacity is 750 lbs. max Lifting height is 50" max 110V AC Powered Platform size 32" wide x 48" long

C. Mac's PL-50 ADA w/ Platform gate & interlock