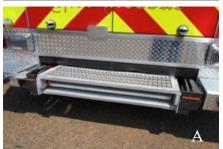

# B. NEW Flip Section feature

Depending on the chassis and ambulance some Mac's Ambulance Lifts can be equipped with a flip section to increase clearances needed by cots for un/loading without the lift.