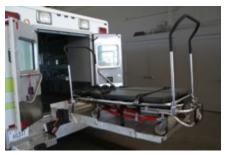

# Mac's Ambulance Lift

MACS is Making Ambulance Crews Safer with the Mac's Ambulance Lift. The lift comes with a 750 lbs. weight capacity and the platform is universal and can accommodate any cot or stretcher you use. The Bumper Stow Technology makes the lift available to the ambulance crew at all times and functions as a bumper and step. Now with handles for easier stow. Don't Strain Your Back...Go See Mac!

# A. Bumper Stow feature

Mac's Ambulance Lifts stow underneath the vehicle and act as a functioning step and bumper for the ambulance.