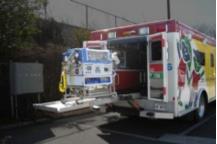

# Mac's Ambulance Lift

MACS is Making Ambulance Crews Safer with the Mac's Ambulance Lift. The lift comes with a 750 lbs. weight capacity and the platform is universal and can accommodate any cot or stretcher you use. The Bumper Stow Technology makes the lift available to the ambulance crew at all times and functions as a bumper and step. Now with handles for easier stow. Don't Strain Your Back...Go See Mac!

# A. Bumper Stow feature

Mac's Ambulance Lifts stow underneath the vehicle and act as a functioning step and bumper for the ambulance.