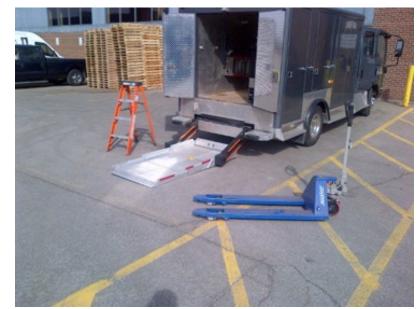

# Mac's Lifts can fit many specialty vehicles for a variety of custom jobs

Custom lift applications are just a bit of what we do here at Mac's Lift Gate. Specialty Vehicles come in many shapes, sizes and needs. Any job that a ramp is considered could also use a lift, making that job faster and safer for everyone involved.

Move me fast and

safely with a Mac's Lift Gate!