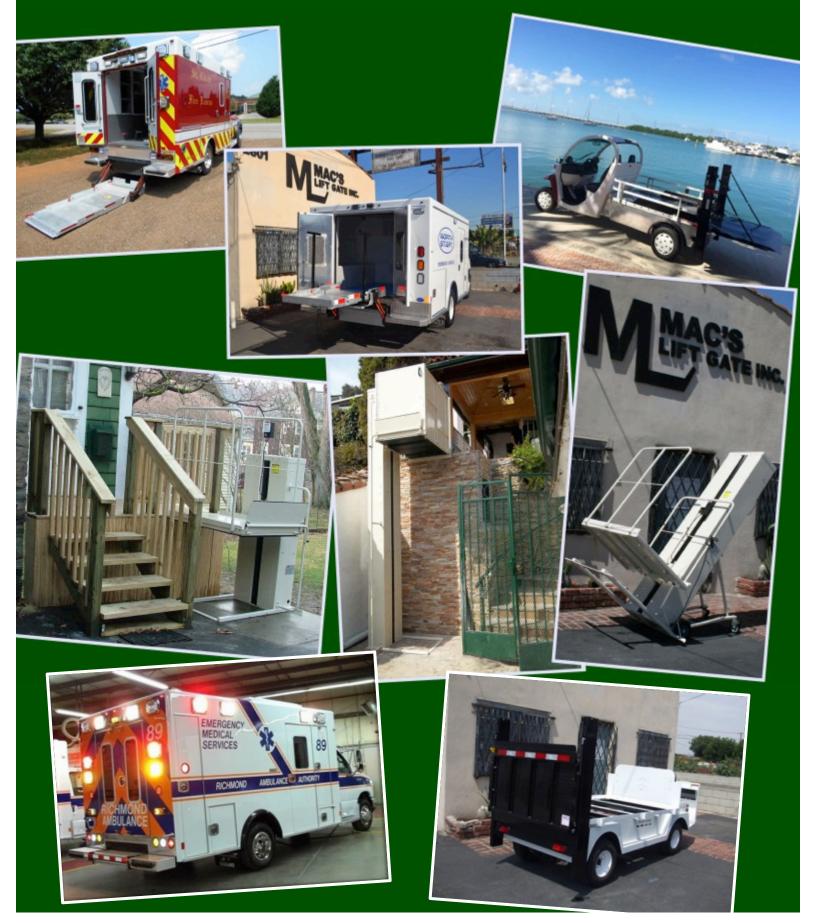

# Mac's Ambulance Lift

MACS is Making Ambulance Crews Safer with the Mac's Ambulance Lift. The lift comes with a 750 lbs. weight capacity and the platform is universal and can accommodate any cot or stretcher you use. The Bumper Stow Technology makes the lift available to the ambulance crew at all times and functions as a bumper and step. Now with handles for easier stow. Don't Strain Your Back...Go See Mac!

# A. Bumper Stow feature

Mac's Ambulance Lifts stow underneath the vehicle and act as a functioning step and bumper for the ambulance.

# B. NEW Flip Section feature

Depending on the chassis and ambulance some Mac's Ambulance Lifts can be equipped with a flip section to increase clearances needed by cots for un/loading without the lift.

# C. Side Mount Application

Mac's Ambulance Lift can be designed to fit in the side door of some ambulances.

MACS is Making Ambulance Crews Safer with the Mac's Bariatric Ambulance Lift. The lift comes with a 1,000 or 1,300 lbs. weight capacity and the platform is universal and can accommodate any cot or stretcher you use. The Bumper Stow Technology makes the lift available to the ambulance crew at all times and functions as a bumper and step. Now with handles for easier stow. Don't Strain Your Back...Go See Mac!

# Mac's Lifts can fit many specialty vehicles for a variety of custom jobs

Custom lift applications are just a bit of what we do here at Mac's Lift Gate. Specialty Vehicles come in many shapes, sizes and needs. Any job that a ramp is considered could also use a lift, making that job faster and safer for everyone involved.

# Mac's Rail Lift For Electric Vehicles & Carts

Mac's Lift Gate Inc. is ready to build a Rail Lift for your electric cart, truck or burden carrier. Mac's Lift Gate Inc. is your one stop source for all custom lift gates. We build rugged products designed to exceed commercial standards. The rail lifts have been used by conventions centers, resorts, hospitals, universities and in food service.

Mac's Rail Lifts are built to fit on Electric Vehicles built by:

Mac's Rail Lift for Taylor-Dunn Mfg Vehicle Facilities/ground maintenance/ warehouse

Mac's Rail Lift for Taylor-Dunn Mfg Vehicle Oxygen bottles/cylinders

Mac's Rail Lift for Taylor-Dunn Mfg Vehicle Food services

Mac's Rail Lift for GEM Vehicle Facilities/ground maintenance/ warehouse

Mac's Rail Lift for GEM Vehicle Oxygen bottles/cylinders

Mac's Rail Lift for GEM Vehicle Food services

Mac's Pallet Jack-Rail Lift for GEM Electric Vehicle

Mac's Pallet Jack-Rail Lift for GEM Electric Vehicle

Dolly Carrier for GEM Electric Vehicle

Mac's Dump System for GEM Electric Vehicle

Mac's Dump System for GEM Electric Vehicle

Mac's Dump System for GEM Electric Vehicle

Mac's Custom Trailer Hitch & Carts
Facilities/ground maintenance/
warehouse

# Mobile Diagnostic Systems, **Custom Racks** & Tiedowns

Mac's Lift Gate Inc. has been providing lift and tiedown systems for the Mobile Diagnostic Industry for over 20 years. Whether you need a custom lift and rack or a commercial lift we can provide it for you and do the job right. We have solutions for safely moving and securing x-ray machines, copier machines, audio-visual equipment, MOHS machines and many others.

# Mac's Vertical Home Lift PL Series

Made in the USA 10 Year Limited Warranty, Best in the industry Outdoor/Indoor use

Mac's Vertical Home Lifts PL-50, PL-72 and PL-90 are designed and engineered for everyday use. It is easy to operate, easy to install and virtually maintenance free. Every safety detail has been designed into the lifts, including non-slip platform and ramp, constant pressure switches, a low platform for easy roll on/off, safety ramp (barrier) and railing all with rolled edges.

# Mac's Vertical Home Lift PL ADA Series

Made in the USA 5 Year Limited Warranty, **Best in the industry** Outdoor/Indoor use

Mac's Vertical Home Lifts PL-ADA Series are designed and engineered for everyday use. It is easy to operate, easy to install and virtually maintenance free. Every safety detail has been designed into the lifts, including non-slip platform and ramp, constant pressure switches, a low platform for easy roll on/off, safety ramp (barrier) and railing all with rolled edges.

# Mac's Portable Stage Lift PSL Series

Made in the USA 5 Year Limited Warranty Outdoor/Indoor use

Mac's Portable Stage Lifts are designed and engineered for everyday use. It is easy to set up and operate. Every safety detail has been designed into the lifts, including non-slip platform and ramp, constant pressure switches, a low platform for easy roll on/off, safety ramp (barrier) and railing all with rolled edges.

# Mac's Extended Vertical Lift EVL Series

Made in the USA 5 Year Limited Warranty, Best in the industry Outdoor/Indoor use