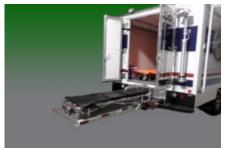

# Mac's Ambulance Lift

MACS is Making Ambulance Crews Safer with the Mac's Ambulance Lift. The lift comes with a 750 lbs. weight capacity and the platform is universal and can accommodate any cot or stretcher you use. The Bumper Stow Technology makes the lift available to the ambulance crew at all times and functions as a bumper and step. Now with handles for easier stow. Don't Strain Your Back...Go See Mac!

# A. Bumper Stow feature

Mac's Ambulance Lifts stow underneath the vehicle and act as a functioning step and bumper for the ambulance.

# B. NEW Flip Section feature

Depending on the chassis and ambulance some Mac's Ambulance Lifts can be equipped with a flip section to increase clearances needed by cots for un/loading without the lift.

# C. Side Mount Application

Mac's Ambulance Lift can be designed to fit in the side door of some ambulances.

MACS is Making Ambulance Crews Safer with the Mac's Bariatric Ambulance Lift. The lift comes with a 1,000 or 1,300 lbs. weight capacity and the platform is universal and can accommodate any cot or stretcher you use. The Bumper Stow Technology makes the lift available to the ambulance crew at all times and functions as a bumper and step. Now with handles for easier stow. Don't Strain Your Back...Go See Mac!