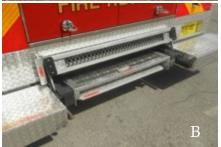

# B. NEW Flip Section feature

Depending on the chassis and ambulance some Mac's Ambulance Lifts can be equipped with a flip section to increase clearances needed by cots for un/loading without the lift.