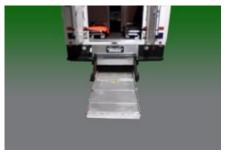

# A. Bumper Stow feature

Mac's Ambulance Lifts stow underneath the vehicle and act as a functioning step and bumper for the ambulance.