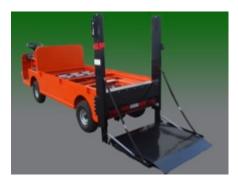

# Mac's Rail Lift For Electric Vehicles & Carts

Mac's Lift Gate Inc. is ready to build a Rail Lift for your electric cart, truck or burden carrier. Mac's Lift Gate Inc. is your one stop source for all custom lift gates. We build rugged products designed to exceed commercial standards. The rail lifts have been used by conventions centers, resorts, hospitals, universities and in food service.

Mac's Rail Lifts are built to fit on Electric Vehicles built by:

Mac's Rail Lift for Taylor-Dunn Mfg Vehicle Facilities/ground maintenance/ warehouse

Mac's Rail Lift for Taylor-Dunn Mfg Vehicle Oxygen bottles/cylinders