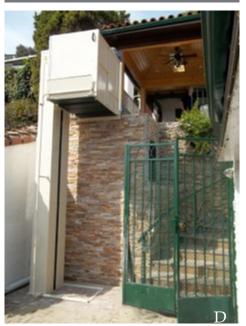

# Mac's Vertical Home Lift PL ADA Series

Made in the USA 5 Year Limited Warranty, **Best in the industry** Outdoor/Indoor use

Mac's Vertical Home Lifts PL-ADA Series are designed and engineered for everyday use. It is easy to operate, easy to install and virtually maintenance free. Every safety detail has been designed into the lifts, including non-slip platform and ramp, constant pressure switches, a low platform for easy roll on/off, safety ramp (barrier) and railing all with rolled edges.

# A. Mac's PL-50 ADA

Weight capacity is 750 lbs. max Lifting height is 50" max 110V AC Powered Platform size 32" wide x 48" long

# B. Mac's PL-50 ADA w/ Platform gate & interlock

Weight capacity is 750 lbs. max Lifting height is 50" max 110V AC Powered Platform size 32" wide x 48" long

C. Mac's PL-50 ADA w/ Platform gate & interlock