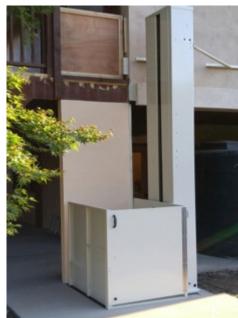

# Mac's Vertical Home Lift PL Series

Made in the USA 10 Year Limited Warranty, Best in the industry Outdoor/Indoor use

Mac's Vertical Home Lifts PL-50, PL-72 and PL-90 are designed and engineered for everyday use. It is easy to operate, easy to install and virtually maintenance free. Every safety detail has been designed into the lifts, including non-slip platform and ramp, constant pressure switches, a low platform for easy roll on/off, safety ramp (barrier) and railing all with rolled edges.

The Mac's PL-50 is sturdy enough lift 750 lbs. It is all weather and ready for outdoor/indoor use.

## A. Mac's PL-50

Weight capacity is 750 lbs. max Lifting height is 50" max 110V AC Powered Platform size 32" wide x 48" long

### C. Mac's PL-90

Weight capacity is 750 lbs. max Lifting height is 90" max 110V AC Powered Platform size 32" wide x 48" long

### B. Mac's PL-72

Weight capacity is 750 lbs. max Lifting height is 72" max 110V AC Powered Platform size 32" wide x 48" long

D. Mac's PL-50 w/ 90 degree exit platform Weight capacity is 750 lbs. max Lifting height is 50" max 110V AC Powered Platform size 36" wide x 54" long