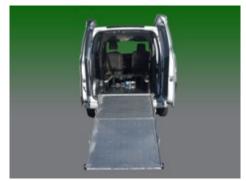

# B. NEW Flip Section feature

Depending on the chassis and ambulance some Mac's Ambulance Lifts can be equipped with a flip section to increase clearances needed by cots for un/loading without the lift.

# B. NEW Flip Section feature

Depending on the chassis and build some Mac's Prisoner Transport Lifts can be equipped with a flip section to increase clearances needed by cots for un/loading without the lift.