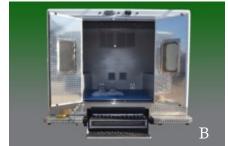

# B. NEW Flip Section feature

Depending on the chassis and ambulance some Mac's Ambulance Lifts can be equipped with a flip section to increase clearances needed by cots for un/loading without the lift.