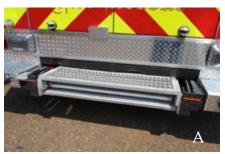

# Mac's Ambulance Lift

MACS is Making Ambulance Crews Safer with the Mac's Ambulance Lift. The lift comes with a 750 lbs. weight capacity and the platform is universal and can accommodate any cot or stretcher you use. The Bumper Stow Technology makes the lift available to the ambulance crew at all times and functions as a bumper and step. Now with handles for easier stow. Don't Strain Your Back...Go See Mac!

# A. Bumper Stow feature

Mac's Ambulance Lifts stow underneath the vehicle and act as a functioning step and bumper for the ambulance.