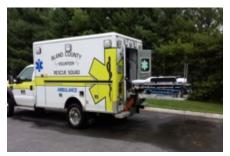

# Mac's Ambulance Lift

MACS is Making Ambulance Crews Safer with the Mac's Ambulance Lift. The lift comes with a 750 lbs. weight capacity and the platform is universal and can accommodate any cot or stretcher you use. The Bumper Stow Technology makes the lift available to the ambulance crew at all times and functions as a bumper and step. Now with handles for easier stow. Don't Strain Your Back...Go See Mac!

### A. Bumper Stow feature

Mac's Ambulance Lifts stow underneath the vehicle and act as a functioning step and bumper for the ambulance.