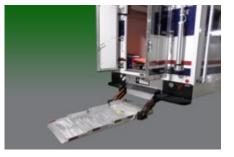

# A. Bumper Stow feature

Mac's Ambulance Lifts stow underneath the vehicle and act as a functioning step and bumper for the ambulance.