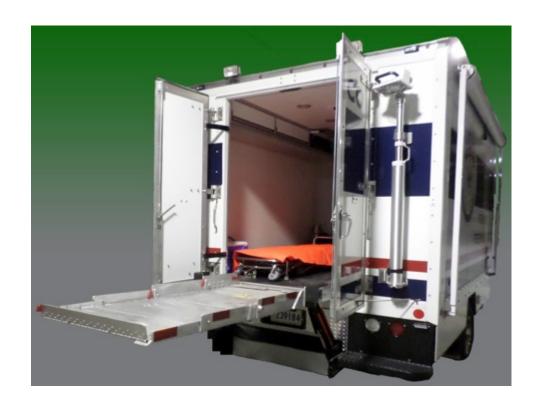

# Mac's Ambulance Lift

MACS is Making Ambulance Crews Safer with the Mac's Ambulance Lift. The lift comes with a 750 lbs. weight capacity and the platform is universal and can accommodate any cot or stretcher you use. The Bumper Stow Technology makes the lift available to the ambulance crew at all times and functions as a bumper and step. Now with handles for easier stow. Don't Strain Your Back...Go See Mac!

Platform sizes 24" x 64", 24" x 76" or 30" x 76" Weight capacity 750 lbs.