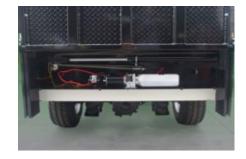

### C. Side Mount Application

Mac's Ambulance Lift can be designed to fit in the side door of some ambulances.

Mac's Coroner Vehicle Lift is new to the market in 2015. The lift comes with a 1,300 lbs. weight capacity and the platform is universal and can accommodate any cot or stretcher you use. The Bumper Stow Technology makes the lift available to the crew at all times and functions as a bumper and step. Now with handles for easier stow. Don't Strain Your Back...Go See Mac!

Platform sizes 24" x 76" or 30" x 76" Weight capacity 750 lbs., 1,000 lbs. and 1,300 lbs.

# A. Bumper Stow feature

Mac's Coroner Vehicle Lifts stow underneath the vehicle and act as a functioning step and bumper for the vehicle.

Mac's Prisoner Transport Lift is the safest way to load a high risk prisoner in a restraint chair. The lift comes with a 750 lbs. weight capacity and the platform is universal and can accommodate any restraint chair, cot or stretcher you use. The Bumper Stow Technology makes the lift available to the ambulance crew at all times and functions as a bumper and step. Now with handles for easier stow. Don't Strain Your Back...Go See Mac!