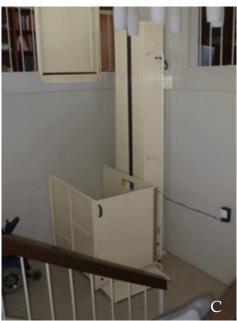

# Mac's Vertical Home Lift PL ADA Series

Made in the USA 5 Year Limited Warranty, **Best in the industry** Outdoor/Indoor use

Mac's Vertical Home Lifts PL-ADA Series are designed and engineered for everyday use. It is easy to operate, easy to install and virtually maintenance free. Every safety detail has been designed into the lifts, including non-slip platform and ramp, constant pressure switches, a low platform for easy roll on/off, safety ramp (barrier) and railing all with rolled edges.

# A. Mac's PL-50 ADA

Weight capacity is 750 lbs. max Lifting height is 50" max 110V AC Powered Platform size 32" wide x 48" long

# B. Mac's PL-50 ADA w/ Platform gate & interlock

Weight capacity is 750 lbs. max Lifting height is 50" max 110V AC Powered Platform size 32" wide x 48" long

C. Mac's PL-50 ADA w/ Platform gate & interlock