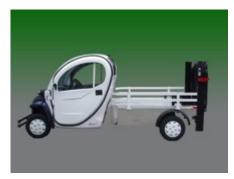

# Mac's Rail Lift For Electric Vehicles & Carts

Mac's Lift Gate Inc. is ready to build a Rail Lift for your electric cart, truck or burden carrier. Mac's Lift Gate Inc. is your one stop source for all custom lift gates. We build rugged products designed to exceed commercial standards. The rail lifts have been used by conventions centers, resorts, hospitals, universities and in food service.

Mac's Rail Lifts are built to fit on Electric Vehicles built by:

Mac's Rail Lift for Taylor-Dunn Mfg Vehicle Facilities/ground maintenance/ warehouse

Mac's Rail Lift for Taylor-Dunn Mfg Vehicle Oxygen bottles/cylinders

Mac's Rail Lift for Taylor-Dunn Mfg Vehicle Food services

Mac's Rail Lift for GEM Vehicle Facilities/ground maintenance/ warehouse

Mac's Rail Lift for GEM Vehicle Oxygen bottles/cylinders

Mac's Rail Lift for GEM Vehicle Food services