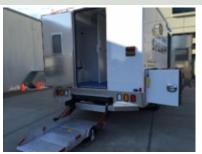

# Mac's Ambulance Lift

MACS is Making Ambulance Crews Safer with the Mac's Ambulance Lift. The lift comes with a 750 lbs. weight capacity and the platform is universal and can accommodate any cot or stretcher you use. The Bumper Stow Technology makes the lift available to the ambulance crew at all times and functions as a bumper and step. Now with handles for easier stow. Don't Strain Your Back...Go See Mac!

# A. Bumper Stow feature

Mac's Ambulance Lifts stow underneath the vehicle and act as a functioning step and bumper for the ambulance.