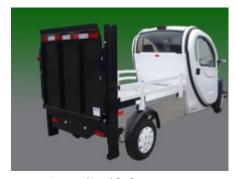

# Mac's Rail Lift For Electric Vehicles & Carts

Mac's Lift Gate Inc. is ready to build a Rail Lift for your electric cart, truck or burden carrier. Mac's Lift Gate Inc. is your one stop source for all custom lift gates. We build rugged products designed to exceed commercial standards. The rail lifts have been used by conventions centers, resorts, hospitals, universities and in food service.

Mac's Rail Lifts are built to fit on Electric Vehicles built by:

Mac's Rail Lift for Taylor-Dunn Mfg Vehicle Facilities/ground maintenance/ warehouse

Mac's Rail Lift for Taylor-Dunn Mfg Vehicle Oxygen bottles/cylinders

Mac's Rail Lift for Taylor-Dunn Mfg Vehicle Food services

Mac's Rail Lift for GEM Vehicle Facilities/ground maintenance/ warehouse

Mac's Rail Lift for GEM Vehicle Oxygen bottles/cylinders

Mac's Rail Lift for GEM Vehicle Food services