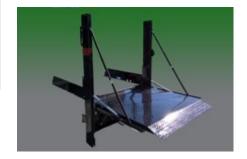

# Mac's Rail Lift For Electric Vehicles & Carts

Mac's Lift Gate Inc. is ready to build a Rail Lift for your electric cart, truck or burden carrier. Mac's Lift Gate Inc. is your one stop source for all custom lift gates. We build rugged products designed to exceed commercial standards. The rail lifts have been used by conventions centers, resorts, hospitals, universities and in food service.

Mac's Rail Lifts are built to fit on Electric Vehicles built by:

Mac's Rail Lift for Taylor-Dunn Mfg Vehicle Facilities/ground maintenance/ warehouse

Mac's Rail Lift for Taylor-Dunn Mfg Vehicle Oxygen bottles/cylinders

Mac's Rail Lift for Taylor-Dunn Mfg Vehicle Food services

Mac's Rail Lift for GEM Vehicle Facilities/ground maintenance/ warehouse

Mac's Rail Lift for GEM Vehicle Oxygen bottles/cylinders

Mac's Rail Lift for GEM Vehicle Food services