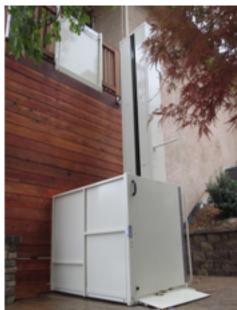

# Mac's Extended Vertical Lift EVL Series

Made in the USA 5 Year Limited Warranty, Best in the industry Outdoor/Indoor use

### A. Mac's EVL-121

Weight capacity is 750 lbs. max Lifting height is 121" max 110V AC Powered Platform size 32" wide x 48" long

# B. Mac's EVL-149

Weight capacity is 750 lbs. max Lifting height is 149" max 110V AC Powered Platform size 32" wide x 48" long

### C. Mac's EVL-107

Weight capacity is 750 lbs. max Lifting height is 107" max 110V AC Powered Platform size 32" wide x 48" long

## D. Mac's EVL-134

Weight capacity is 750 lbs. max Lifting height is 134" max 110V AC Powered Platform size 32" wide x 48" long

2801 South Street, Long Beach, CA 90805

(800) 795-6227

www.macsliftgate.com