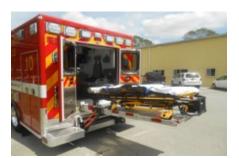

# Mac's Ambulance Lift

MACS is Making Ambulance Crews Safer with the Mac's Ambulance Lift. The lift comes with a 750 lbs. weight capacity and the platform is universal and can accommodate any cot or stretcher you use. The Bumper Stow Technology makes the lift available to the ambulance crew at all times and functions as a bumper and step. Now with handles for easier stow. Don't Strain Your Back...Go See Mac!

# A. Bumper Stow feature

Mac's Ambulance Lifts stow underneath the vehicle and act as a functioning step and bumper for the ambulance.

# B. NEW Flip Section feature

Depending on the chassis and ambulance some Mac's Ambulance Lifts can be equipped with a flip section to increase clearances needed by cots for un/loading without the lift.