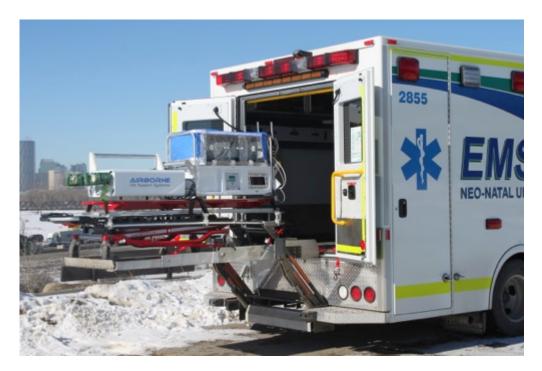

# Mac's Ambulance Lift

MACS is Making Ambulance Crews Safer with the Mac's Ambulance Lift. The lift comes with a 750 lbs. weight capacity and the platform is universal and can accommodate any cot or stretcher you use. The Bumper Stow Technology makes the lift available to the ambulance crew at all times and functions as a bumper and step. Now with handles for easier stow. Don't Strain Your Back...Go See Mac!

# A. Bumper Stow feature

Mac's Ambulance Lifts stow underneath the vehicle and act as a functioning step and bumper for the ambulance.

# B. NEW Flip Section feature

Depending on the chassis and ambulance some Mac's Ambulance Lifts can be equipped with a flip section to increase clearances needed by cots for un/loading without the lift.

# C. Side Mount Application

Mac's Ambulance Lift can be designed to fit in the side door of some ambulances.

MACS is Making Ambulance Crews Safer with the Mac's Bariatric Ambulance Lift. The lift comes with a 1,000 or 1,300 lbs. weight capacity and the platform is universal and can accommodate any cot or stretcher you use. The Bumper Stow Technology makes the lift available to the ambulance crew at all times and functions as a bumper and step. Now with handles for easier stow. Don't Strain Your Back...Go See Mac!