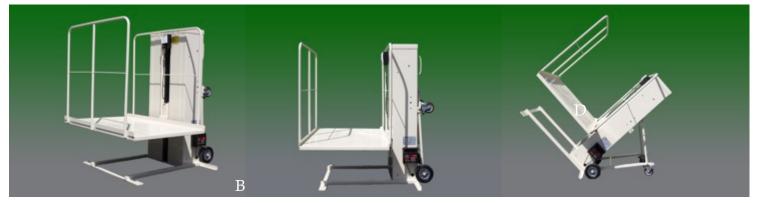

The Mac's PSL-50 is all weather and ready for outdoor/indoor use.

The Mac's Portable Tilt System makes it possible for one person to move and set up the lift safely.

A. Mac's PSL-50 Portable Stage Lift Weight capacity is 750 lbs. max Lifting height is 50" max

B. Mac's PL-50 w/ Portable Tilt Weight capacity is 750 lbs. max Lifting height is 50" max

2801 South Street, Long Beach, CA 90805

(800) 795-6227