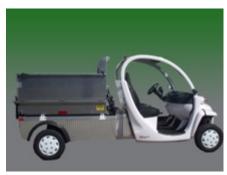

# Mac's Rail Lift For Electric Vehicles & Carts

Mac's Lift Gate Inc. is ready to build a Rail Lift for your electric cart, truck or burden carrier. Mac's Lift Gate Inc. is your one stop source for all custom lift gates. We build rugged products designed to exceed commercial standards. The rail lifts have been used by conventions centers, resorts, hospitals, universities and in food service.

Mac's Rail Lift for Taylor-Dunn Mfg Vehicle Food services

Mac's Rail Lift for GEM Vehicle Facilities/ground maintenance/ warehouse

Mac's Rail Lift for GEM Vehicle Oxygen bottles/cylinders

Mac's Rail Lift for GEM Vehicle Food services

Mac's Pallet Jack-Rail Lift for GEM Electric Vehicle

Mac's Pallet Jack-Rail Lift for GEM Electric Vehicle

Dolly Carrier for GEM Electric Vehicle

Mac's Dump System for GEM Electric Vehicle

Mac's Dump System for GEM Electric Vehicle