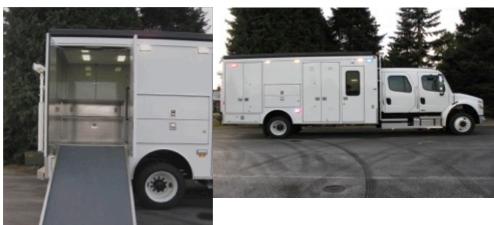

# Mac's Lifts can fit many specialty vehicles for a variety of custom jobs

Custom lift applications are just a bit of what we do here at Mac's Lift Gate. Specialty Vehicles come in many shapes, sizes and needs. Any job that a ramp is considered could also use a lift, making that job faster and safer for everyone involved.

Move me fast and

safely with a Mac's Lift Gate!