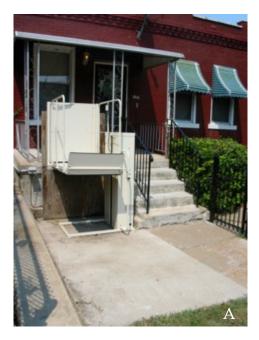

# Mac's Vertical Home Lift PL Series

Made in the USA 10 Year Limited Warranty, Best in the industry Outdoor/Indoor use

Mac's Vertical Home Lifts PL-50, PL-72 and PL-90 are designed and engineered for everyday use. It is easy to operate, easy to install and virtually maintenance free. Every safety detail has been designed into the lifts, including non-slip platform and ramp, constant pressure switches, a low platform for easy roll on/off, safety ramp (barrier) and railing all with rolled edges.

The Mac's PL-50 is sturdy enough lift 750 lbs. It is all weather and ready for outdoor/indoor use.

## A. Mac's PL-50

Weight capacity is 750 lbs. max Lifting height is 50" max 110V AC Powered Platform size 32" wide x 48" long