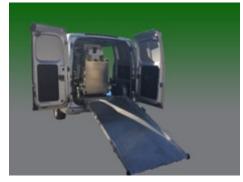

# Mac's Rail Lift For Electric Vehicles & Carts

Mac's Lift Gate Inc. is ready to build a Rail Lift for your electric cart, truck or burden carrier. Mac's Lift Gate Inc. is your one stop source for all custom lift gates. We build rugged products designed to exceed commercial standards. The rail lifts have been used by conventions centers, resorts, hospitals, universities and in food service.

Mac's Rail Lifts are built to fit on Electric Vehicles built by:

Mac's Rail Lift for Taylor-Dunn Mfg Vehicle Facilities/ground maintenance/ warehouse

Mac's Rail Lift for Taylor-Dunn Mfg Vehicle Oxygen bottles/cylinders