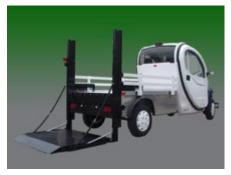

# Mac's Rail Lift For Electric Vehicles & Carts

Mac's Lift Gate Inc. is ready to build a Rail Lift for your electric cart, truck or burden carrier. Mac's Lift Gate Inc. is your one stop source for all custom lift gates. We build rugged products designed to exceed commercial standards. The rail lifts have been used by conventions centers, resorts, hospitals, universities and in food service.

Mac's Rail Lifts are built to fit on Electric Vehicles built by:

Mac's Rail Lift for Taylor-Dunn Mfg Vehicle Facilities/ground maintenance/ warehouse

Mac's Rail Lift for Taylor-Dunn Mfg Vehicle Oxygen bottles/cylinders

Mac's Rail Lift for Taylor-Dunn Mfg Vehicle Food services

Mac's Rail Lift for GEM Vehicle Facilities/ground maintenance/ warehouse

Mac's Rail Lift for GEM Vehicle Oxygen bottles/cylinders

Mac's Rail Lift for GEM Vehicle Food services