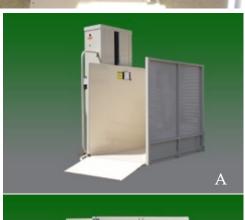

# Mac's Extended Vertical Lift EVL Series

Made in the USA 5 Year Limited Warranty, Best in the industry Outdoor/Indoor use

### A. Mac's EVL-121

Weight capacity is 750 lbs. max Lifting height is 121" max 110V AC Powered Platform size 32" wide x 48" long

# B. Mac's EVL-149

Weight capacity is 750 lbs. max Lifting height is 149" max 110V AC Powered Platform size 32" wide x 48" long

### C. Mac's EVL-107

Weight capacity is 750 lbs. max Lifting height is 107" max 110V AC Powered Platform size 32" wide x 48" long

## D. Mac's EVL-134

Weight capacity is 750 lbs. max Lifting height is 134" max 110V AC Powered Platform size 32" wide x 48" long

2801 South Street, Long Beach, CA 90805

(800) 795-6227

www.macsliftgate.com