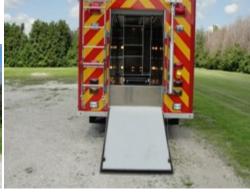

# A. Bumper Stow feature

Mac's Ambulance Lifts stow underneath the vehicle and act as a functioning step and bumper for the ambulance.

### A. Bumper Stow feature

Mac's Ambulance Lifts stow underneath the vehicle and act as a functioning step and bumper for the ambulance.

# A. Bumper Stow feature

Mac's Coroner Vehicle Lifts stow underneath the vehicle and act as a functioning step and bumper for the vehicle.

Mac's Prisoner Transport Lift is the safest way to load a high risk prisoner in a restraint chair. The lift comes with a 750 lbs. weight capacity and the platform is universal and can accommodate any restraint chair, cot or stretcher you use. The Bumper Stow Technology makes the lift available to the ambulance crew at all times and functions as a bumper and step. Now with handles for easier stow. Don't Strain Your Back...Go See Mac!

# A. Bumper Stow feature

Mac's Prisoner Transport Lifts stow underneath the vehicle and act as a functioning step and bumper for the ambulance.