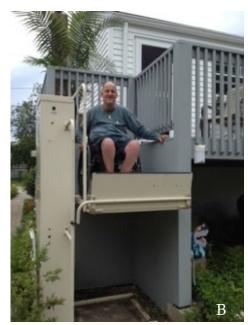

# Mac's Vertical Home Lift PL ADA Series

Made in the USA 5 Year Limited Warranty, **Best in the industry** Outdoor/Indoor use

Mac's Vertical Home Lifts PL-ADA Series are designed and engineered for everyday use. It is easy to operate, easy to install and virtually maintenance free. Every safety detail has been designed into the lifts, including non-slip platform and ramp, constant pressure switches, a low platform for easy roll on/off, safety ramp (barrier) and railing all with rolled edges.

# A. Mac's PL-50 ADA

Weight capacity is 750 lbs. max Lifting height is 50" max 110V AC Powered Platform size 32" wide x 48" long

# B. Mac's PL-50 ADA w/ Platform gate & interlock

Weight capacity is 750 lbs. max Lifting height is 50" max 110V AC Powered Platform size 32" wide x 48" long

C. Mac's PL-50 ADA w/ Platform gate & interlock