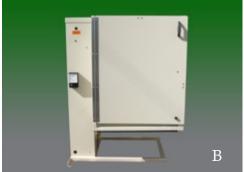

# B. Mac's PL-50 ADA w/ Platform gate & interlock

Weight capacity is 750 lbs. max Lifting height is 50" max 110V AC Powered Platform size 32" wide x 48" long

C. Mac's PL-50 ADA w/ Platform gate & interlock