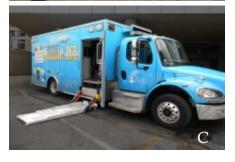

# Mac's Lifts can fit many specialty vehicles for a variety of custom jobs

Custom lift applications are just a bit of what we do here at Mac's Lift Gate. Specialty Vehicles come in many shapes, sizes and needs. Any job that a ramp is considered could also use a lift, making that job faster and safer for everyone involved.

Move me fast and

safely with a Mac's Lift Gate!