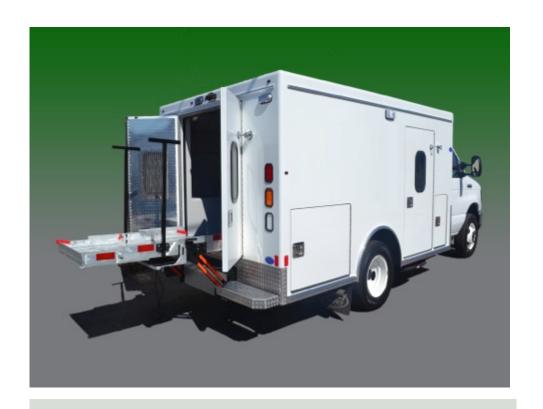

# Mac's Ambulance Lift

MACS is Making Ambulance Crews Safer with the Mac's Ambulance Lift. The lift comes with a 750 lbs. weight capacity and the platform is universal and can accommodate any cot or stretcher you use. The Bumper Stow Technology makes the lift available to the ambulance crew at all times and functions as a bumper and step. Now with handles for easier stow. Don't Strain Your Back...Go See Mac!

Platform sizes 24" x 64", 24" x 76" or 30" x 76" Weight capacity 750 lbs.

# A. Bumper Stow feature

Mac's Ambulance Lifts stow underneath the vehicle and act as a functioning step and bumper for the ambulance.