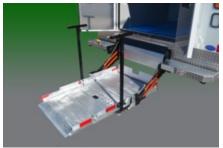

# A. Bumper Stow feature

Mac's Ambulance Lifts stow underneath the vehicle and act as a functioning step and bumper for the ambulance.

# B. NEW Flip Section feature

Depending on the chassis and ambulance some Mac's Ambulance Lifts can be equipped with a flip section to increase clearances needed by cots for un/loading without the lift.

# C. Side Mount Application

Mac's Ambulance Lift can be designed to fit in the side door of some ambulances.

MACS is Making Ambulance Crews Safer with the Mac's Bariatric Ambulance Lift. The lift comes with a 1,000 or 1,300 lbs. weight capacity and the platform is universal and can accommodate any cot or stretcher you use. The Bumper Stow Technology makes the lift available to the ambulance crew at all times and functions as a bumper and step. Now with handles for easier stow. Don't Strain Your Back...Go See Mac!