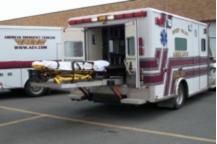

# Mac's Ambulance Lift

MACS is Making Ambulance Crews Safer with the Mac's Ambulance Lift. The lift comes with a 750 lbs. weight capacity and the platform is universal and can accommodate any cot or stretcher you use. The Bumper Stow Technology makes the lift available to the ambulance crew at all times and functions as a bumper and step. Now with handles for easier stow. Don't Strain Your Back...Go See Mac!

Platform sizes 24" x 64", 24" x 76" or 30" x 76" Weight capacity 750 lbs.

# A. Bumper Stow feature

Mac's Ambulance Lifts stow underneath the vehicle and act as a functioning step and bumper for the ambulance.