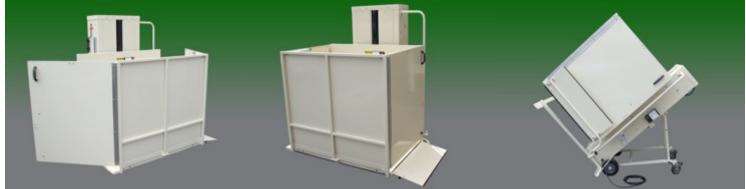

# Mac's Vertical Home Lift PL ADA Series

Made in the USA 5 Year Limited Warranty, **Best in the industry** Outdoor/Indoor use

Mac's Vertical Home Lifts PL-ADA Series are designed and engineered for everyday use. It is easy to operate, easy to install and virtually maintenance free. Every safety detail has been designed into the lifts, including non-slip platform and ramp, constant pressure switches, a low platform for easy roll on/off, safety ramp (barrier) and railing all with rolled edges.

# A. Mac's PL-50 ADA

Weight capacity is 750 lbs. max Lifting height is 50" max 110V AC Powered Platform size 32" wide x 48" long

# B. Mac's PL-50 ADA w/ Platform gate & interlock

Weight capacity is 750 lbs. max Lifting height is 50" max 110V AC Powered Platform size 32" wide x 48" long

C. Mac's PL-50 ADA w/ Platform gate & interlock