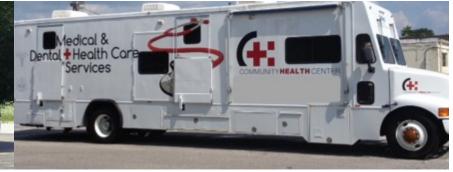

# Mobile Diagnostic Systems, **Custom Racks** & Tiedowns

Mac's Lift Gate Inc. has been providing lift and tiedown systems for the Mobile Diagnostic Industry for over 20 years. Whether you need a custom lift and rack or a commercial lift we can provide it for you and do the job right. We have solutions for safely moving and securing x-ray machines, copier machines, audio-visual equipment, MOHS machines and many others.