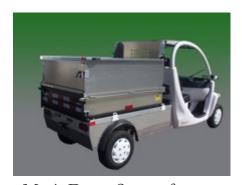

# Mac's Rail Lift For Electric Vehicles & Carts

Mac's Lift Gate Inc. is ready to build a Rail Lift for your electric cart, truck or burden carrier. Mac's Lift Gate Inc. is your one stop source for all custom lift gates. We build rugged products designed to exceed commercial standards. The rail lifts have been used by conventions centers, resorts, hospitals, universities and in food service.

Mac's Rail Lift for Taylor-Dunn Mfg Vehicle Food services

Mac's Rail Lift for GEM Vehicle Facilities/ground maintenance/ warehouse

Mac's Rail Lift for GEM Vehicle Oxygen bottles/cylinders

Mac's Rail Lift for GEM Vehicle Food services

Mac's Pallet Jack-Rail Lift for GEM Electric Vehicle

Mac's Pallet Jack-Rail Lift for GEM Electric Vehicle

Dolly Carrier for GEM Electric Vehicle

Mac's Dump System for GEM Electric Vehicle

Mac's Dump System for GEM Electric Vehicle