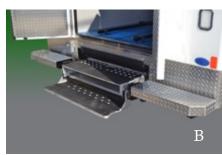

# A. Bumper Stow feature

Mac's Ambulance Lifts stow underneath the vehicle and act as a functioning step and bumper for the ambulance.