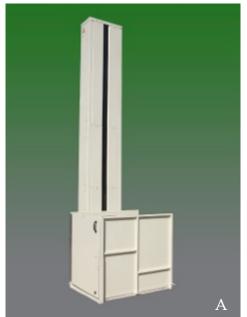

# Mac's Vertical Home Lift PL Series

Made in the USA 10 Year Limited Warranty, Best in the industry Outdoor/Indoor use

Mac's Vertical Home Lifts PL-50, PL-72 and PL-90 are designed and engineered for everyday use. It is easy to operate, easy to install and virtually maintenance free. Every safety detail has been designed into the lifts, including non-slip platform and ramp, constant pressure switches, a low platform for easy roll on/off, safety ramp (barrier) and railing all with rolled edges.

The Mac's PL-50 is sturdy enough lift 750 lbs. It is all weather and ready for outdoor/indoor use.

## A. Mac's PL-50

Weight capacity is 750 lbs. max Lifting height is 50" max 110V AC Powered Platform size 32" wide x 48" long