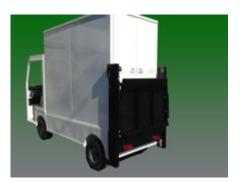

# Mac's Lifts can fit many specialty vehicles for a variety of custom jobs

Custom lift applications are just a bit of what we do here at Mac's Lift Gate. Specialty Vehicles come in many shapes, sizes and needs. Any job that a ramp is considered could also use a lift, making that job faster and safer for everyone involved.

Move me fast and

safely with a Mac's Lift Gate!