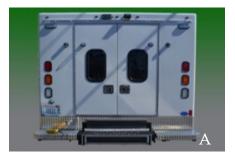

# A. Bumper Stow feature

Mac's Ambulance Lifts stow underneath the vehicle and act as a functioning step and bumper for the ambulance.