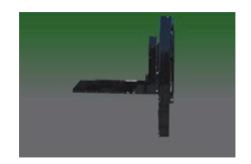

# Mac's Ambulance Lift

MACS is Making Ambulance Crews Safer with the Mac's Ambulance Lift. The lift comes with a 750 lbs. weight capacity and the platform is universal and can accommodate any cot or stretcher you use. The Bumper Stow Technology makes the lift available to the ambulance crew at all times and functions as a bumper and step. Now with handles for easier stow. Don't Strain Your Back...Go See Mac!

# A. Bumper Stow feature

Mac's Ambulance Lifts stow underneath the vehicle and act as a functioning step and bumper for the ambulance.

# B. NEW Flip Section feature

Depending on the chassis and ambulance some Mac's Ambulance Lifts can be equipped with a flip section to increase clearances needed by cots for un/loading without the lift.

# C. Side Mount Application

Mac's Ambulance Lift can be designed to fit in the side door of some ambulances.

MACS is Making Ambulance Crews Safer with the Mac's Bariatric Ambulance Lift. The lift comes with a 1,000 or 1,300 lbs. weight capacity and the platform is universal and can accommodate any cot or stretcher you use. The Bumper Stow Technology makes the lift available to the ambulance crew at all times and functions as a bumper and step. Now with handles for easier stow. Don't Strain Your Back...Go See Mac!