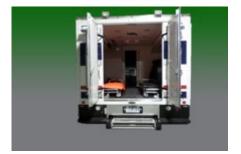

# Mac's Ambulance Lift

MACS is Making Ambulance Crews Safer with the Mac's Ambulance Lift. The lift comes with a 750 lbs. weight capacity and the platform is universal and can accommodate any cot or stretcher you use. The Bumper Stow Technology makes the lift available to the ambulance crew at all times and functions as a bumper and step. Now with handles for easier stow. Don't Strain Your Back...Go See Mac!

Platform sizes 24" x 64", 24" x 76" or 30" x 76" Weight capacity 750 lbs.