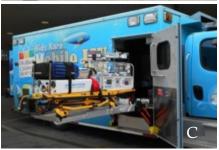

# C. Side Mount Application

Mac's Ambulance Lift can be designed to fit in the side door of some ambulances.

MACS is Making Ambulance Crews Safer with the Mac's Bariatric Ambulance Lift. The lift comes with a 1,000 or 1,300 lbs. weight capacity and the platform is universal and can accommodate any cot or stretcher you use. The Bumper Stow Technology makes the lift available to the ambulance crew at all times and functions as a bumper and step. Now with handles for easier stow. Don't Strain Your Back...Go See Mac!

> Platform sizes 24" x 64", 24" x 76" or 30" x 76" Weight capacity 1,000 lbs. and 1,300 lbs.

### A. Bumper Stow feature

Mac's Ambulance Lifts stow underneath the vehicle and act as a functioning step and bumper for the ambulance.