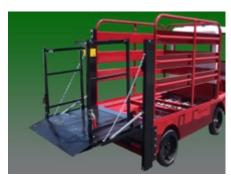

# A. Bumper Stow feature

Mac's Coroner Vehicle Lifts stow underneath the vehicle and act as a functioning step and bumper for the vehicle.

Mac's Prisoner Transport Lift is the safest way to load a high risk prisoner in a restraint chair. The lift comes with a 750 lbs. weight capacity and the platform is universal and can accommodate any restraint chair, cot or stretcher you use. The Bumper Stow Technology makes the lift available to the ambulance crew at all times and functions as a bumper and step. Now with handles for easier stow. Don't Strain Your Back...Go See Mac!

Platform sizes 24" x 54" Weight capacity 750 lbs.

# A. Bumper Stow feature

Mac's Prisoner Transport Lifts stow underneath the vehicle and act as a functioning step and bumper for the ambulance.

# B. NEW Flip Section feature

Depending on the chassis and build some Mac's Prisoner Transport Lifts can be equipped with a flip section to increase clearances needed by cots for un/loading without the lift.

# C. Handrails

2801 South Street, Long Beach, CA 90805

(800) 795-6227