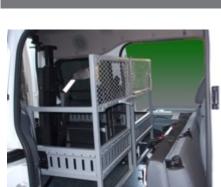

# Mac's Ambulance Lift

MACS is Making Ambulance Crews Safer with the Mac's Ambulance Lift. The lift comes with a 750 lbs. weight capacity and the platform is universal and can accommodate any cot or stretcher you use. The Bumper Stow Technology makes the lift available to the ambulance crew at all times and functions as a bumper and step. Now with handles for easier stow. Don't Strain Your Back...Go See Mac!

# A. Bumper Stow feature

Mac's Ambulance Lifts stow underneath the vehicle and act as a functioning step and bumper for the ambulance.

# B. NEW Flip Section feature

Depending on the chassis and ambulance some Mac's Ambulance Lifts can be equipped with a flip section to increase clearances needed by cots for un/loading without the lift.

# C. Side Mount Application

Mac's Ambulance Lift can be designed to fit in the side door of some ambulances.

MACS is Making Ambulance Crews Safer with the Mac's Bariatric Ambulance Lift. The lift comes with a 1,000 or 1,300 lbs. weight capacity and the platform is universal and can accommodate any cot or stretcher you use. The Bumper Stow Technology makes the lift available to the ambulance crew at all times and functions as a bumper and step. Now with handles for easier stow. Don't Strain Your Back...Go See Mac!