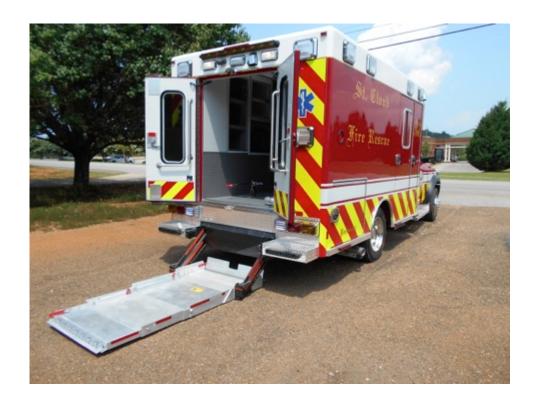

# Mac's Ambulance Lift

MACS is Making Ambulance Crews Safer with the Mac's Ambulance Lift. The lift comes with a 750 lbs. weight capacity and the platform is universal and can accommodate any cot or stretcher you use. The Bumper Stow Technology makes the lift available to the ambulance crew at all times and functions as a bumper and step. Now with handles for easier stow. Don't Strain Your Back...Go See Mac!

Platform sizes 24" x 64", 24" x 76" or 30" x 76" Weight capacity 750 lbs.

# A. Bumper Stow feature

Mac's Ambulance Lifts stow underneath the vehicle and act as a functioning step and bumper for the ambulance.