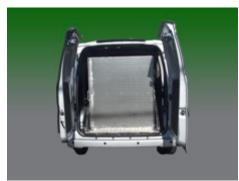

# A. Bumper Stow feature

Mac's Ambulance Lifts stow underneath the vehicle and act as a functioning step and bumper for the ambulance.

### A. Bumper Stow feature

Mac's Ambulance Lifts stow underneath the vehicle and act as a functioning step and bumper for the ambulance.

# A. Bumper Stow feature

Mac's Coroner Vehicle Lifts stow underneath the vehicle and act as a functioning step and bumper for the vehicle.

Mac's Prisoner Transport Lift is the safest way to load a high risk prisoner in a restraint chair. The lift comes with a 750 lbs. weight capacity and the platform is universal and can accommodate any restraint chair, cot or stretcher you use. The Bumper Stow Technology makes the lift available to the ambulance crew at all times and functions as a bumper and step. Now with handles for easier stow. Don't Strain Your Back...Go See Mac!