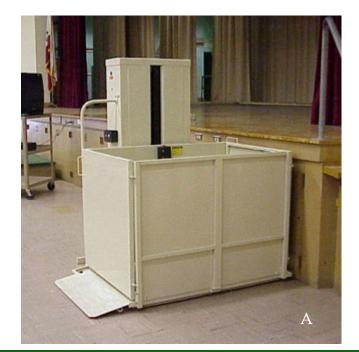

# Mac's Vertical Home Lift PL ADA Series

Made in the USA 5 Year Limited Warranty, **Best in the industry** Outdoor/Indoor use

Mac's Vertical Home Lifts PL-ADA Series are designed and engineered for everyday use. It is easy to operate, easy to install and virtually maintenance free. Every safety detail has been designed into the lifts, including non-slip platform and ramp, constant pressure switches, a low platform for easy roll on/off, safety ramp (barrier) and railing all with rolled edges.