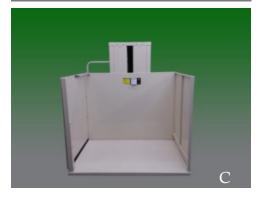

# A. Mac's PL-50 ADA

Weight capacity is 750 lbs. max Lifting height is 50" max 110V AC Powered Platform size 32" wide x 48" long