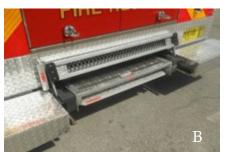

# C. Side Mount Application

Mac's Ambulance Lift can be designed to fit in the side door of some ambulances.

MACS is Making Ambulance Crews Safer with the Mac's Bariatric Ambulance Lift. The lift comes with a 1,000 or 1,300 lbs. weight capacity and the platform is universal and can accommodate any cot or stretcher you use. The Bumper Stow Technology makes the lift available to the ambulance crew at all times and functions as a bumper and step. Now with handles for easier stow. Don't Strain Your Back...Go See Mac!

### A. Bumper Stow feature

Mac's Ambulance Lifts stow underneath the vehicle and act as a functioning step and bumper for the ambulance.