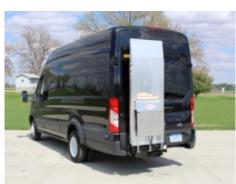

# C. Side Mount Application

Mac's Ambulance Lift can be designed to fit in the side door of some ambulances.

MACS is Making Ambulance Crews Safer with the Mac's Bariatric Ambulance Lift. The lift comes with a 1,000 or 1,300 lbs. weight capacity and the platform is universal and can accommodate any cot or stretcher you use. The Bumper Stow Technology makes the lift available to the ambulance crew at all times and functions as a bumper and step. Now with handles for easier stow. Don't Strain Your Back...Go See Mac!

> Platform sizes 24" x 64", 24" x 76" or 30" x 76" Weight capacity 1,000 lbs. and 1,300 lbs.

### A. Bumper Stow feature

Mac's Ambulance Lifts stow underneath the vehicle and act as a functioning step and bumper for the ambulance.