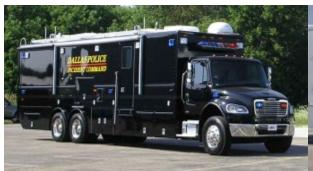

# Mac's Lifts can fit many specialty vehicles for a variety of custom jobs

Custom lift applications are just a bit of what we do here at Mac's Lift Gate. Specialty Vehicles come in many shapes, sizes and needs. Any job that a ramp is considered could also use a lift, making that job faster and safer for everyone involved.

Move me fast and

safely with a Mac's Lift Gate!