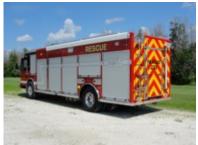

# Mac's Ambulance Lift

MACS is Making Ambulance Crews Safer with the Mac's Ambulance Lift. The lift comes with a 750 lbs. weight capacity and the platform is universal and can accommodate any cot or stretcher you use. The Bumper Stow Technology makes the lift available to the ambulance crew at all times and functions as a bumper and step. Now with handles for easier stow. Don't Strain Your Back...Go See Mac!

Platform sizes 24" x 64", 24" x 76" or 30" x 76" Weight capacity 750 lbs.