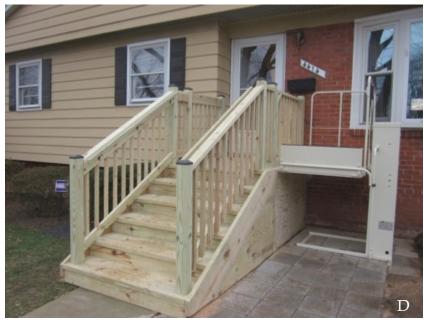

# Mac's Vertical Home Lift PL ADA Series

Made in the USA 5 Year Limited Warranty, **Best in the industry** Outdoor/Indoor use

Mac's Vertical Home Lifts PL-ADA Series are designed and engineered for everyday use. It is easy to operate, easy to install and virtually maintenance free. Every safety detail has been designed into the lifts, including non-slip platform and ramp, constant pressure switches, a low platform for easy roll on/off, safety ramp (barrier) and railing all with rolled edges.

# A. Mac's PL-50 ADA

Weight capacity is 750 lbs. max Lifting height is 50" max 110V AC Powered Platform size 32" wide x 48" long

# B. Mac's PL-50 ADA w/ Platform gate & interlock

Weight capacity is 750 lbs. max Lifting height is 50" max 110V AC Powered Platform size 32" wide x 48" long

C. Mac's PL-50 ADA w/ Platform gate & interlock