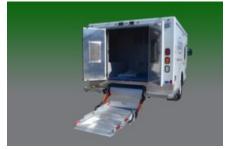

# Mac's Ambulance Lift

MACS is Making Ambulance Crews Safer with the Mac's Ambulance Lift. The lift comes with a 750 lbs. weight capacity and the platform is universal and can accommodate any cot or stretcher you use. The Bumper Stow Technology makes the lift available to the ambulance crew at all times and functions as a bumper and step. Now with handles for easier stow. Don't Strain Your Back...Go See Mac!

Platform sizes 24" x 64", 24" x 76" or 30" x 76" Weight capacity 750 lbs.

# A. Bumper Stow feature

Mac's Ambulance Lifts stow underneath the vehicle and act as a functioning step and bumper for the ambulance.