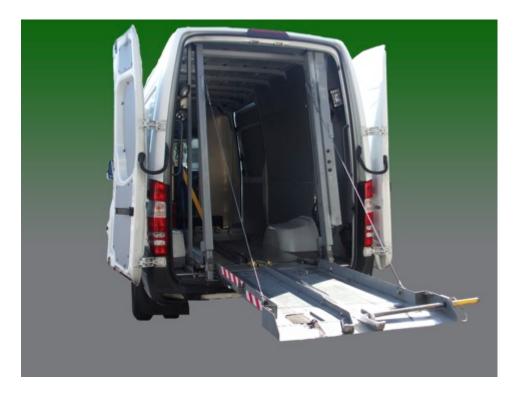

# Mac's Ambulance Lift

MACS is Making Ambulance Crews Safer with the Mac's Ambulance Lift. The lift comes with a 750 lbs. weight capacity and the platform is universal and can accommodate any cot or stretcher you use. The Bumper Stow Technology makes the lift available to the ambulance crew at all times and functions as a bumper and step. Now with handles for easier stow. Don't Strain Your Back...Go See Mac!

# A. Bumper Stow feature

Mac's Ambulance Lifts stow underneath the vehicle and act as a functioning step and bumper for the ambulance.

# B. NEW Flip Section feature

Depending on the chassis and ambulance some Mac's Ambulance Lifts can be equipped with a flip section to increase clearances needed by cots for un/loading without the lift.