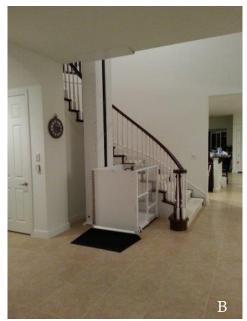

# Mac's Vertical Home Lift PL ADA Series

Made in the USA 5 Year Limited Warranty, **Best in the industry** Outdoor/Indoor use

Mac's Vertical Home Lifts PL-ADA Series are designed and engineered for everyday use. It is easy to operate, easy to install and virtually maintenance free. Every safety detail has been designed into the lifts, including non-slip platform and ramp, constant pressure switches, a low platform for easy roll on/off, safety ramp (barrier) and railing all with rolled edges.

# A. Mac's PL-50 ADA

Weight capacity is 750 lbs. max Lifting height is 50" max 110V AC Powered Platform size 32" wide x 48" long

# B. Mac's PL-50 ADA w/ Platform gate & interlock

Weight capacity is 750 lbs. max Lifting height is 50" max 110V AC Powered Platform size 32" wide x 48" long

C. Mac's PL-50 ADA w/ Platform gate & interlock