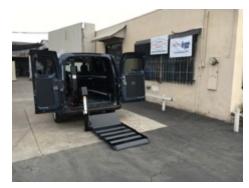

# Mac's Ambulance Lift

MACS is Making Ambulance Crews Safer with the Mac's Ambulance Lift. The lift comes with a 750 lbs. weight capacity and the platform is universal and can accommodate any cot or stretcher you use. The Bumper Stow Technology makes the lift available to the ambulance crew at all times and functions as a bumper and step. Now with handles for easier stow. Don't Strain Your Back...Go See Mac!

Platform sizes 24" x 64", 24" x 76" or 30" x 76" Weight capacity 750 lbs.

# A. Bumper Stow feature

Mac's Ambulance Lifts stow underneath the vehicle and act as a functioning step and bumper for the ambulance.